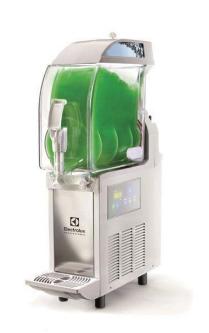

## Frozen Frozen granita dispenser with 1 bowl, electronic control

| ITEM #  |  |
|---------|--|
| MODEL # |  |
| NAME #  |  |
|         |  |
| SIS #   |  |
| AIA#    |  |

562509 (IPRO1ER290)

Frozen Granita Dispenser with 1X11 I insulated bowl, electronic control, R290

#### Item No.

Frozen granita dispenser with 1 bowl; the ITANK ™ Technology prevents ice accumulation on the outer side of the bowl and the bowl shape allows a natural mixing action to ensure an optimum consistency of the product. Customizable lid merchandiser and back graphic. Electronic control system and touch screen keypad. Sliding drip tray.

#### **Main Features**

- Ideal for the production of slush.
- The insulated tank guarantees higher cooling efficiency and lower effect of the external temperature on product's preparation and maintenance time reducing condense and draining; it is the best solution in hot climate conditions.
- The ITANK <sup>™</sup> Technology prevents ice accumulation on the outer side of the bowl, reducing condensation and increasing the cooling power of the machine.
- Bowl shape allows a natural mixing action to ensure an optimum consistency of the product.
- Customizable lid merchandiser and back graphic.
- Daily and weekly machine programming functionality.