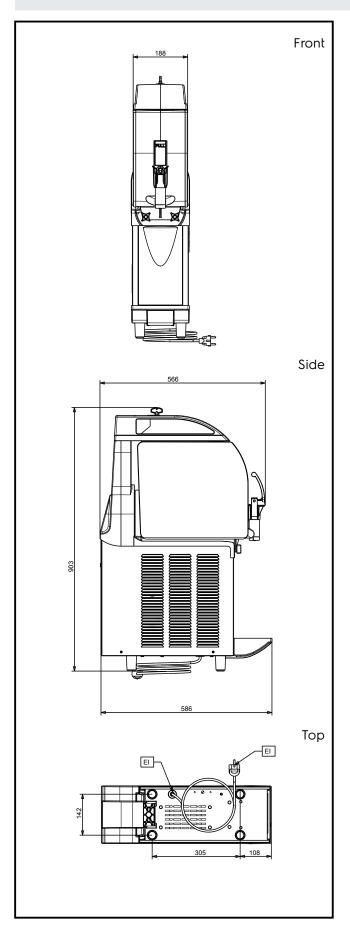

### Electric

Supply voltage:

**562509 (IPRO1ER290)** 220-240 V/1 ph/50 Hz

Electrical power max.: 0.44 kW

**Key Information:** 

External dimensions, Width: 200 mm
External dimensions, Depth: 580 mm
External dimensions, Height: 870 mm
Net weight: 39 kg